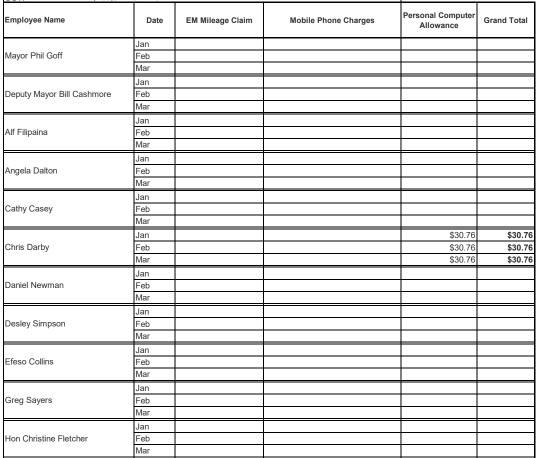

Deputy Chair COW \$125,483 Deputy Chair Committee of the Whole

COW \$138,912 Chair Committee of the Whole

| Grand Total                               |            | \$9.48 | \$115.38 | \$92.28 | \$217   |
|-------------------------------------------|------------|--------|----------|---------|---------|
|                                           | Mar        |        | \$38.46  |         | \$38.46 |
| Wayne Walker                              | Feb        |        | \$38.46  |         | \$38.46 |
|                                           | Jan        |        | \$38.46  |         | \$38.46 |
| Tracy Mulholland                          | Mar        |        | _        |         |         |
|                                           | Feb        |        |          |         |         |
|                                           | Jan        |        |          |         |         |
| Sharon Stewart                            | Mar        |        |          |         |         |
|                                           | Feb        |        |          |         |         |
|                                           | Jan        |        |          |         |         |
| Shane Henderson                           | Mar        |        |          |         |         |
|                                           | Feb        |        |          |         |         |
|                                           | Jan        |        |          |         |         |
| Richard Hills                             | Mar        |        |          |         |         |
|                                           | Feb        |        |          |         |         |
|                                           | Jan        |        |          |         |         |
| Pippa Coom                                | Mar        |        |          |         |         |
|                                           | Feb        |        |          |         |         |
|                                           | Jan        | +      |          |         |         |
| Josephine Bartley Linda Cooper Paul Young | Mar        |        |          |         |         |
|                                           | Feb        |        |          |         |         |
|                                           | Jan        |        |          |         |         |
|                                           | Mar        |        |          |         |         |
|                                           | Jan<br>Feb |        |          |         |         |
|                                           | Mar        |        |          |         |         |
|                                           | Feb        |        |          |         |         |
|                                           | Jan        | \$9.48 |          |         | \$9.48  |
| John Watson                               | Mar        |        |          |         |         |
|                                           | Feb        |        |          |         |         |
|                                           | Jan        |        |          |         |         |